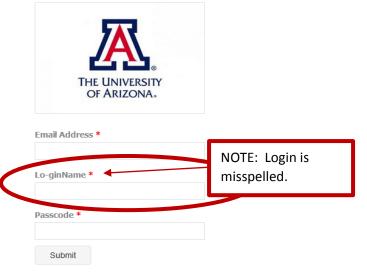

Note: This is NOT the correct syntax for a UA hyperlink.



## INFORMATION FOR

- Future Students
- Current Students
- Faculty & Staff
- Alumni & Donors
- Parents & Visitors
- Corporations & Businesses

## TOPICS

- About the University
- Environment & Sustainability
- Academics

t-student-worker-hours-enrollment-requirements

## FACULTY & STAFF NEWS

- UA Undergoes Rebranding, Launches Redesigned Website
- Outstanding UA Faculty Honored With Awards Of Distinction
- Revised HR Policies To Affect Student Worker Hours, Enrollment Requirements
- Kimberly Andrews Espy Appointed Senior Vice President For Research
- Marcia McNutt: Clean Energy Among Key Challenges For Geoscience Students
- FDA-Approved Drug Database Created By UA Professor Being Used Globally
- Ancient Fossil Reveals Oldest Known Circulatory System